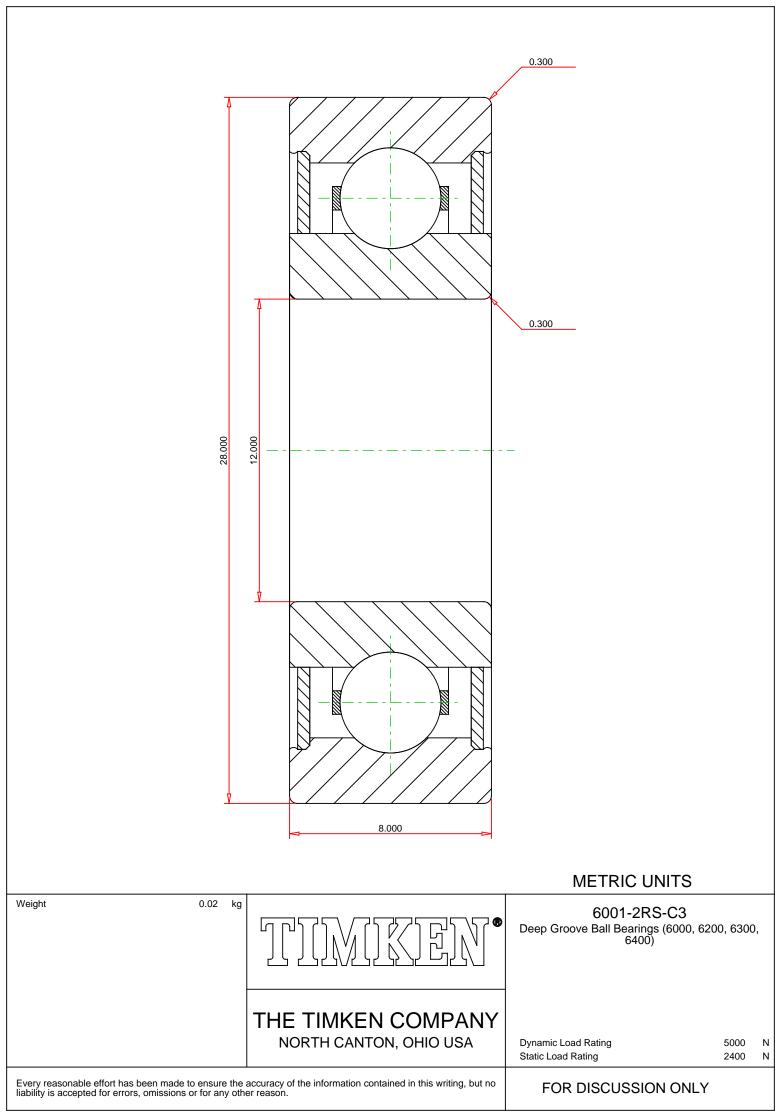

## Specifications | Dimensions | Basic Load Ratings | Factors

| Specifications – |                           |               |  |  |
|------------------|---------------------------|---------------|--|--|
|                  | Clearance                 | C3            |  |  |
|                  | Bore Size d               | 12.000 mm     |  |  |
|                  | Features                  | Contact Seals |  |  |
|                  | Bearing Type              | Standard DGBB |  |  |
|                  | Weight                    | 0.020 Kg      |  |  |
|                  | Manufacturing Part Number | 6001-2RSC3    |  |  |

## Dimensions

28.000 mm

|                    |                          |           | 8/23/2021   Page 2 of 2 |  |  |
|--------------------|--------------------------|-----------|-------------------------|--|--|
|                    | Outside Ring Width B     | 8.000 mm  |                         |  |  |
|                    | Radius Rs min            | 0.300 mm  |                         |  |  |
|                    |                          |           |                         |  |  |
| Basic Load Ratings |                          |           |                         |  |  |
|                    |                          |           |                         |  |  |
|                    | Cr - Dynamic Load Rating | 5.1 kN    |                         |  |  |
|                    | COr - Static Load Rating | 2.4 kN    |                         |  |  |
|                    |                          |           |                         |  |  |
| Factors –          |                          |           |                         |  |  |
|                    |                          |           |                         |  |  |
|                    | Grease Reference Speed   | 23000 rpm |                         |  |  |
|                    | Oil Reference Speed      | 33000 rpm |                         |  |  |
|                    |                          |           |                         |  |  |